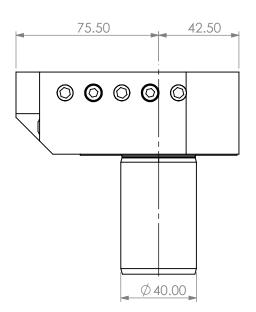

90 DEGREE VDI40 STATIC TOOL OUTPUT: 25mM SQR SHANK COOLANT: EXTERNAL

|   | ITEM | PART NO. | DESC. QIY. PROPRIETARY AND CONFIDEN |  | PROPRIETARY AND CONFIDENTIAL                                             |                   | NAME      | DATE      | 90 DEGREE VDI40 STATIC 25mm SQR SHANK OD OUTPUT |                 |              |      |
|---|------|----------|-------------------------------------|--|--------------------------------------------------------------------------|-------------------|-----------|-----------|-------------------------------------------------|-----------------|--------------|------|
|   | 1    |          |                                     |  | THE INFORMATION CONTAINED IN THIS                                        | DRAWN             | BT        | 1/25/2021 |                                                 |                 |              |      |
|   | 2    |          |                                     |  | DRAWING IS THE SOLE PROPERTY OF<br>LYNDEX NIKKEN. ANY REPRODUCTION       | NOTES:<br>Ref# 71 | 7-1005001 |           | NIKKEN                                          |                 |              |      |
|   | 3    |          |                                     |  | IN PART OR AS A WHOLE WITHOUT THE<br>WRITTEN PERMISSION OF LYNDEX NIKKEN |                   |           |           | SIZE                                            | DWG. NO.        | 0.000        | REV. |
|   | 4    |          |                                     |  | IS PROHIBITED. DRAWING SUBJECT TO<br>CHANGE WITHOUT NOTICE.              |                   |           |           | Α                                               | VDI40-OD25MX-LC | 1            |      |
| A | 5    |          |                                     |  |                                                                          |                   |           |           | SCALE                                           | 1:2             | SHEET 1 OF 1 |      |
| 5 | 4    |          | 3                                   |  |                                                                          | 2                 |           |           | 1                                               |                 |              |      |