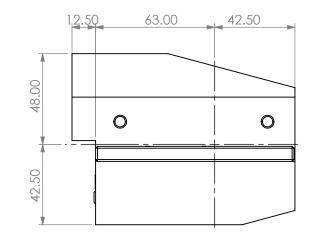

90 DEGREE VDI40 STATIC TOOL OUTPUT: 25mM SQR SHANK COOLANT: EXTERNAL

|   | ITEM | PART NO. | DESC. QIY. PROPRIETARY AND CONFIDEN |  | PROPRIETARY AND CONFIDENTIAL                                             |                   | NAME      | DATE      | 90 DEGREE VDI40 STATIC 25mm SQR SHANK OD OUTPUT |                 |              |      |
|---|------|----------|-------------------------------------|--|--------------------------------------------------------------------------|-------------------|-----------|-----------|-------------------------------------------------|-----------------|--------------|------|
|   | 1    |          |                                     |  | THE INFORMATION CONTAINED IN THIS                                        | DRAWN             | BT        | 1/25/2021 |                                                 |                 |              |      |
|   | 2    |          |                                     |  | DRAWING IS THE SOLE PROPERTY OF<br>LYNDEX NIKKEN. ANY REPRODUCTION       | NOTES:<br>Ref# 71 | 7-1005001 |           | NIKKEN                                          |                 |              |      |
|   | 3    |          |                                     |  | IN PART OR AS A WHOLE WITHOUT THE<br>WRITTEN PERMISSION OF LYNDEX NIKKEN |                   |           |           | SIZE                                            | DWG. NO.        | 0.000        | REV. |
|   | 4    |          |                                     |  | IS PROHIBITED. DRAWING SUBJECT TO<br>CHANGE WITHOUT NOTICE.              |                   |           |           | Α                                               | VDI40-OD25MX-LC | 1            |      |
| A | 5    |          |                                     |  |                                                                          |                   |           |           | SCALE                                           | 1:2             | SHEET 1 OF 1 |      |
| 5 | 4    |          | 3                                   |  |                                                                          | 2                 |           |           | 1                                               |                 |              |      |