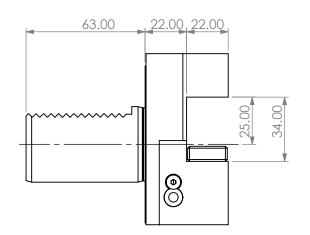

90 DEGREE VDI40 STATIC TOOL OUTPUT: 25mM SQR SHANK COOLANT: EXTERNAL

|   | ITEM | PART NO. | DESC. QIY. PROPRIETARY AND CONFIDEN |  | PROPRIETARY AND CONFIDENTIAL                                             |                   | NAME      | DATE      | 90 DEGREE VDI40 STATIC 25mm SQR SHANK OD OUTPUT |                 |              |      |
|---|------|----------|-------------------------------------|--|--------------------------------------------------------------------------|-------------------|-----------|-----------|-------------------------------------------------|-----------------|--------------|------|
|   | 1    |          |                                     |  | THE INFORMATION CONTAINED IN THIS                                        | DRAWN             | BT        | 1/25/2021 |                                                 |                 |              |      |
|   | 2    |          |                                     |  | DRAWING IS THE SOLE PROPERTY OF<br>LYNDEX NIKKEN. ANY REPRODUCTION       | NOTES:<br>Ref# 71 | 7-1005001 |           | NIKKEN                                          |                 |              |      |
|   | 3    |          |                                     |  | IN PART OR AS A WHOLE WITHOUT THE<br>WRITTEN PERMISSION OF LYNDEX NIKKEN |                   |           |           | SIZE                                            | DWG. NO.        | 0.000        | REV. |
|   | 4    |          |                                     |  | IS PROHIBITED. DRAWING SUBJECT TO<br>CHANGE WITHOUT NOTICE.              |                   |           |           | Α                                               | VDI40-OD25MX-LC | 1            |      |
| A | 5    |          |                                     |  |                                                                          |                   |           |           | SCALE                                           | 1:2             | SHEET 1 OF 1 |      |
| 5 | 4    |          | 3                                   |  |                                                                          | 2                 |           |           | 1                                               |                 |              |      |